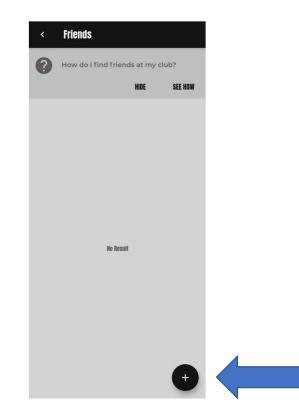

## Next, let's go back to the Home Screen and click on "Friends" to set up your Friends list:

On the Invite Friends tab, you can invite friends by clicking on the + sign on the bottom right side of the app:

In the search bar, you can search by name, email address or barcode – when you find a friend to add, click on Invite and the friend will receive a notification. NOTE: You can only search for friends who are members of the club!