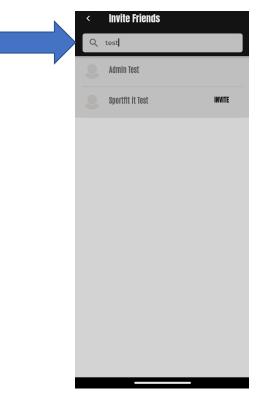

## Next, let's go back to the Home Screen and click on "Friends" to set up your Friends list:

On the Invite Friends tab, you can invite friends by clicking on the + sign on the bottom right side of the app:

In the search bar, you can search by name, email address or barcode – when you find a friend to add, click on Invite and the friend will receive a notification. NOTE: You can only search for friends who are members of the club!