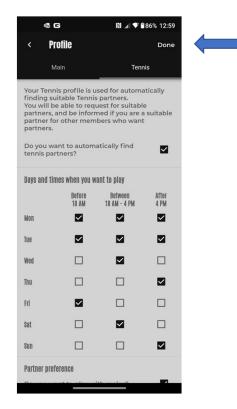

The app is designed to incorporate more social interaction and to use technology to expand your tennis life. If you are a Tennis player, Click on Tennis at the top of the Profile Page, then fill in your preferences – be sure to scroll all the way down! This will help you find new players to play with. Once you have completed it, Click Done at the Top Right of the App.