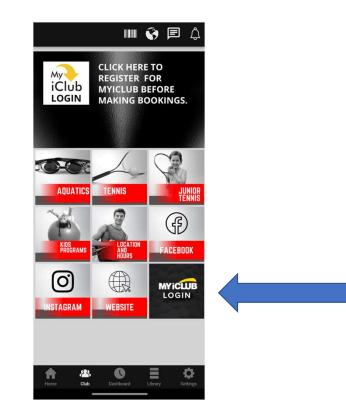

### Once you are logged in, you will be taken to the Club Page – these next steps may seem like a lot, but you'll only have to do it once!

The first thing you should do on this page is to register for MyiClub – this will be used to validate your member type and allow you to make bookings - Click on the MyiClub Icon near the top of the screen:

This will take you to the MyiClub Member Sign in Page. Next you need to register for MyiClub so click on Register:

| Userr | iame                   |                       |   |
|-------|------------------------|-----------------------|---|
|       |                        |                       |   |
| Passv | vord                   |                       |   |
|       | member Me              |                       |   |
|       |                        |                       |   |
|       | Sig                    | yn In                 |   |
| 1     | forgot my <u>usern</u> | ame or <u>passwor</u> | d |
| -     | New r                  | nember?               |   |
|       | Re                     | gister                |   |