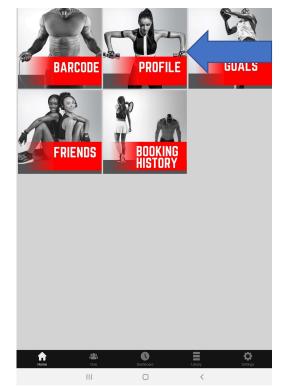

Click the back arrow at the top left of the screen and you'll be taken back to the Settings page – on the settings page, click the Home Icon on the bottom left of the app:

We're almost done, I promise! - Among that many exciting things this app will let you do is to expand your social network of like minded fitness enthusiasts. We also provide a method for booking your children. – We do this by setting up your profile, so Click Profile on this page: