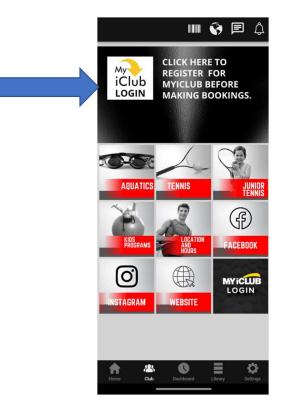

### Once you are logged in, you will be taken to the Club Page – these next steps may seem like a lot, but you'll only have to do it once!

The first thing you should do on this page is to register for MyiClub – this will be used to validate your member type and allow you to make bookings - Click on the MyiClub Icon near the top of the screen: