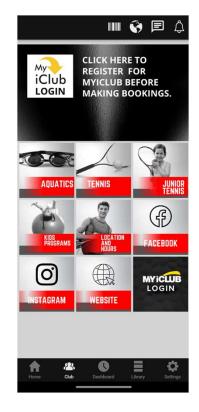

### Once you are logged in, you will be taken to the Club Page – these next steps may seem like a lot, but you'll only have to do it once!

The first thing you should do on this page is to register for MyiClub – this will be used to validate your member type and allow you to make bookings - Click on the MyiClub Icon near the top of the screen: