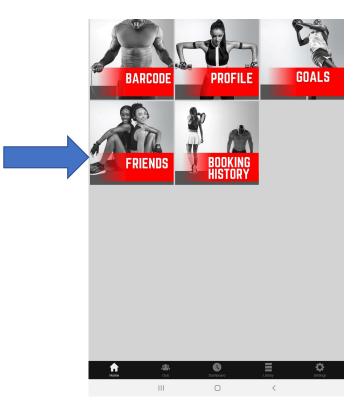

Click the back arrow at the top left of the screen and you'll be taken back to the Settings page – on the settings page, click the Home Icon on the bottom left of the app:

We're almost done, I promise! - Among that many exciting things this app will let you do is to expand your social network of like minded fitness enthusiasts. We also provide a method for booking your children. – We do this by setting up your profile, so Click Profile on this page:

## Next, let's go back to the Home Screen and click on "Friends" to set up your Friends list:

On the Invite Friends tab, you can invite friends by clicking on the + sign on the bottom right side of the app: