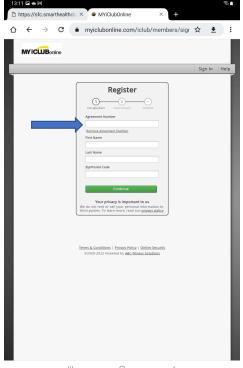

This will take you to the MyiClub Registration Page – if you know your Agreement #, you can enter it and continue to register:

### If you don't know your Agreement Number, Click on Retrieve Agreement Number:

| (1)            | 2              |          |
|----------------|----------------|----------|
| .ink Agreement | Create Account | Complete |
| greement Nur   | nber           |          |
|                |                |          |
| etrieve Agreer | nent Number    |          |
|                |                |          |