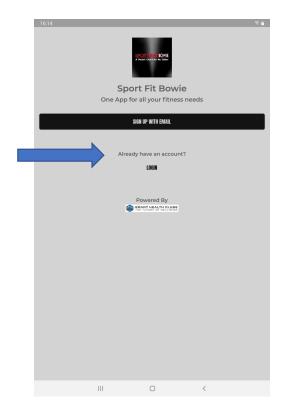

# Once your Sport Fit Bowie app is set up, you'll receive an email that looks like this:

Logging Into The App For The First Time As a member, you already have an account so click on Login under "Already have an account? Login"