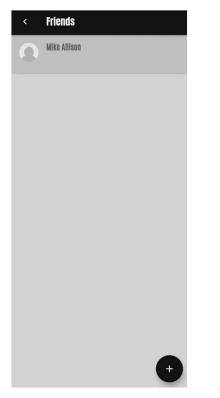

## Next, let's go back to the Home Screen and click on "Friends" to set up your Friends list:

On the Invite Friends tab, you can invite friends by clicking on the + sign on the bottom right side of the app: