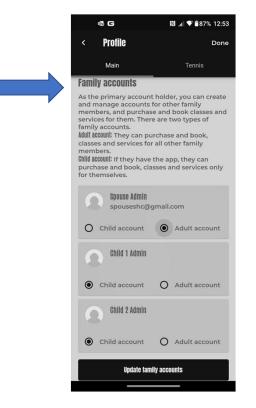

If you have Family Members, you can add them to your App account for booking into appropriate classes (Kid's Tennis, Swim Lessons, Summer Camps, etc.) A spouse can also set up an account and add their children so that either parent can make bookings for the children. Scroll down to the bottom of the Profile > Main Page > Family Accounts

From there, you should see other family members. If you don't see a family member listed that you believe should be listed, first click on Update Family Accounts. If you still don't see the family member, please send an email to app.support@sportfitclubs.com

From there, you should see other family members. Select the type of account (Adult for over 18 / Child for Under 18) and Click Update Family accounts. This will link all your family members in one place.