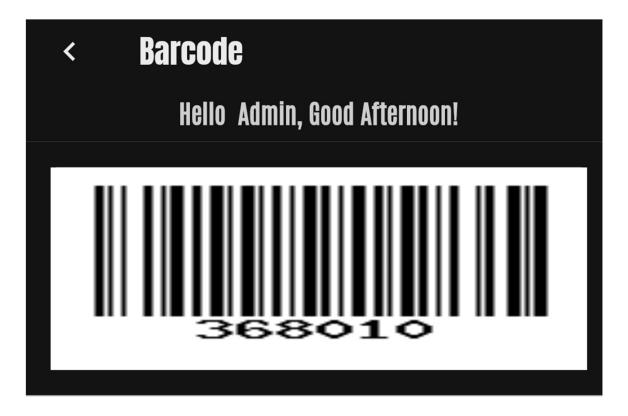

You will see in a moment why it's important to add your friends – you need them to help make Tennis bookings!

OK, that's it for the set up and you won't have to do it again!

Your Barcode will allow you to scan to check yourself into the club and view your upcoming calendar – at the top of any page, click on the Barcode Icon:

Click on the Barcode Icon to see your Club Barcode. You will also be able to view and cancel upcoming bookings – cancellations can be made up to 24 hours prior to the booking to prevent a charge – less than 24 hours will require the charge to be made:

## In Review: At the top of every page in the Mobile app, there is an icon for your barcode:

Good News! There are now bar code scanners at both Front Desks, and you can scan the barcode in the app to check yourself into the club! Of course, you can always give your name to the Front Desk Staff like you always have.