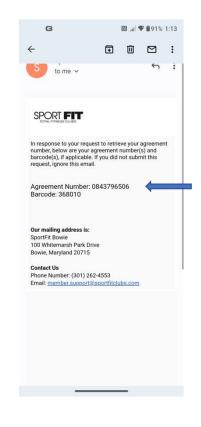

# You will get the Confirmation Page next – at this point, check your email for your Agreement Number.

III O <

Once you have your Agreement Number, go back to the Registration Page and complete your MyiClub Registration: