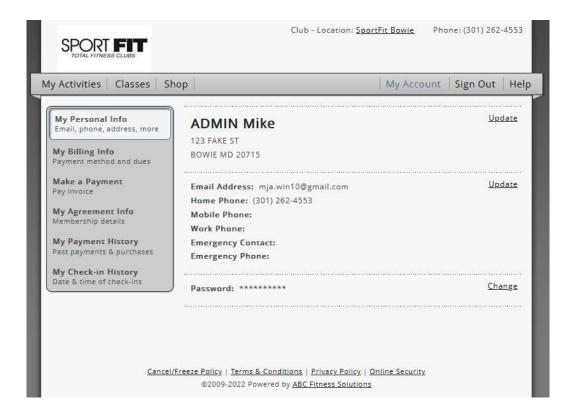

|   |
| Register                               | ٦ |

### You are now Registered for MyiClub!



MyiClub will allow you to manage your Sport Fit Bowie member account, so let's log in and take a look around – enter your username and password, then click Sign In:

| Username |                                    | ••    |
|----------|------------------------------------|-------|
|          |                                    | P     |
| Password |                                    |       |
| 🗆 Remem  | iber Me<br>Sign In                 |       |
| l forgo  | t my <u>username</u> or <u>pas</u> | sword |
|          | New member?                        |       |
|          | Register                           |       |

### Once Logged in, you can Update your Personal Info:



### Update your Billing Info:

| Activities Classes Sł                           | пор                                      | My Account | Sign Out H |
|-------------------------------------------------|------------------------------------------|------------|------------|
| My Personal Info                                | Bast Duoi 20 00                          |            |            |
| Email, phone, address, more                     | Past Due: \$0.00<br>Next Payment: \$0.00 |            |            |
| My Billing Info                                 | Next Payment Due: None                   |            |            |
| Payment method and dues                         |                                          |            |            |
| Make a Payment<br>Pay invoice