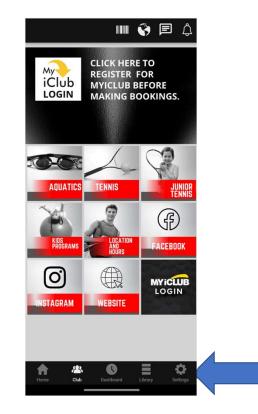

### Once you are logged in, you will be taken to the Club Page – these next steps may seem like a lot, but you'll only have to do it once!

The first thing you should do on this page is to register for MyiClub – this will be used to validate your member type and allow you to make bookings - Click on the MyiClub Icon near the top of the screen: