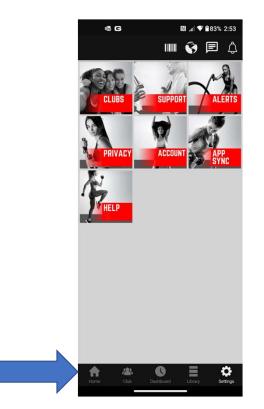

Now that you are registered in MyiClub, Go Back to the Club Page of the App and at the bottom right of the screen, click on Settings (the gear icon):

Click the back arrow at the top left of the screen and you'll be taken back to the Settings page – on the settings page, click the Home Icon on the bottom left of the app:

We're almost done, I promise! - Among that many exciting things this app will let you do is to expand your social network of like minded fitness enthusiasts. We also provide a method for booking your children. – We do this by setting up your profile, so Click Profile on this page: