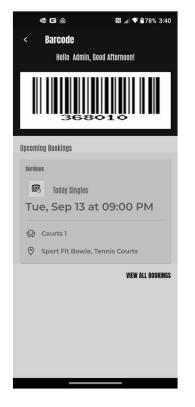

You will see in a moment why it's important to add your friends – you need them to help make Tennis bookings!

OK, that's it for the set up and you won't have to do it again!

Your Barcode will allow you to scan to check yourself into the club and view your upcoming calendar – at the top of any page, click on the Barcode Icon:

Click on the Barcode Icon to see your Club Barcode. You will also be able to view and cancel upcoming bookings – cancellations can be made up to 24 hours prior to the booking to prevent a charge – less than 24 hours will require the charge to be made:

## In Review: At the top of every page in the Mobile app, there is an icon for your barcode:

Good News! There are now bar code scanners at both Front Desks, and you can scan the barcode in the app to check yourself into the club! Of course, you can always give your name to the Front Desk Staff like you always have.