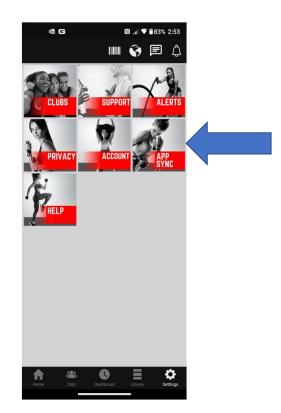

Now that you are registered in MyiClub, Go Back to the Club Page of the App and at the bottom right of the screen, click on Settings (the gear icon):

### On the Settings Page, Click on App Sync:

On the App Sync Page, move the slider to the right and the App is synced to your Sport Fit account. This must be done to allow you to use the app and receive the member benefits!