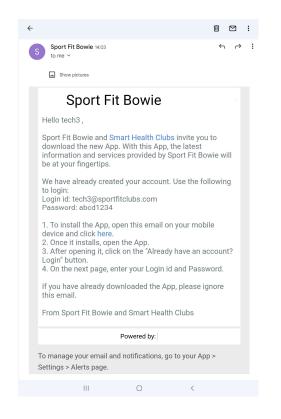

# Once your Sport Fit Bowie app is set up, you'll receive an email that looks like this:

Logging Into The App For The First Time As a member, you already have an account so click on Login under "Already have an account? Login"

This will take you to the login page where you will enter your email address and the temporary password <u>abcd1234</u>

| 16:14 🖻  |            |   | S 🕯             |
|----------|------------|---|-----------------|
| K        | Login      |   |                 |
|          | <br>Login  |   |                 |
| Email    |            |   |                 |
|          |            |   |                 |
| Password |            |   | Z               |
|          |            |   | FORGOT PASSWORD |
|          | LOGIN      |   |                 |
|          | Powered By |   |                 |
|          |            |   |                 |
|          |            |   |                 |
|          |            |   |                 |
|          |            |   |                 |
|          |            |   |                 |
|          |            |   |                 |
|          |            |   |                 |
|          |            |   |                 |
|          |            |   |                 |
|          | <br>0      | < |                 |