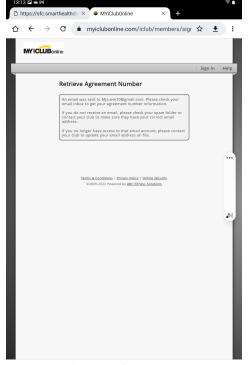

# You will get the Confirmation Page next – at this point, check your email for your Agreement Number.

III O <

Once you have your Agreement Number, go back to the Registration Page and complete your MyiClub Registration: