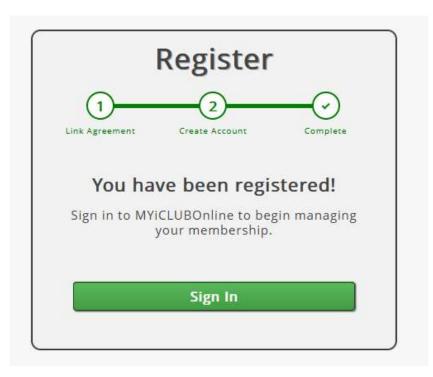

### You are now Registered for MyiClub!

MyiClub will allow you to manage your Sport Fit Bowie member account, so let's log in and take a look around – enter your username and password, then click Sign In: