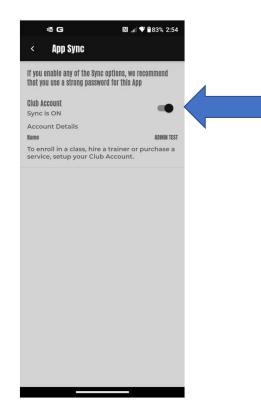

### On the Settings Page, Click on App Sync:

On the App Sync Page, move the slider to the right and the App is synced to your Sport Fit account. This must be done to allow you to use the app and receive the member benefits!