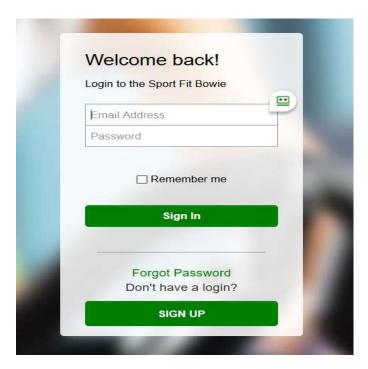

This will take you to the MyiClub Member Sign in Page. Next you need to register for MyiClub so click on Register:

| Userr | iame                   |                       |   |
|-------|------------------------|-----------------------|---|
|       |                        |                       |   |
| Passv | vord                   |                       |   |
|       | member Me              |                       |   |
|       |                        |                       |   |
|       | Sig                    | yn In                 |   |
| 1     | forgot my <u>usern</u> | ame or <u>passwor</u> | d |
| -     | New r                  | nember?               |   |
|       | Re                     | gister                |   |