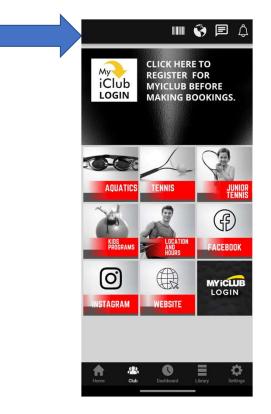

### Once you are logged in, you will be taken to the Club Page – these next steps may seem like a lot, but you'll only have to do it once!

The first thing you should do on this page is to register for MyiClub – this will be used to validate your member type and allow you to make bookings - Click on the MyiClub Icon near the top of the screen:

Need Help with your Sport Fit <u>Membership Account</u>? From the Club page, click on the MyiClub icon to manage your Sport Fit Account:

You should have already for MyiClub, so login in here (you can click Forgot username or password if needed):