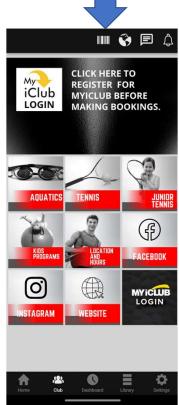

### Once you are logged in, you will be taken to the Club Page – these next steps may seem like a lot, but you'll only have to do it once!

The first thing you should do on this page is to register for MyiClub – this will be used to validate your member type and allow you to make bookings - Click on the MyiClub Icon near the top of the screen:

This will take you to the MyiClub Member Sign in Page. Next you need to register for MyiClub so click on Register:

| Userr | iame                   |                       |   |
|-------|------------------------|-----------------------|---|
|       |                        |                       |   |
| Passv | vord                   |                       |   |
|       | member Me              |                       |   |
|       |                        |                       |   |
|       | Sig                    | yn In                 |   |
| 1     | forgot my <u>usern</u> | ame or <u>passwor</u> | d |
| -     | New r                  | nember?               |   |
|       | Re                     | gister                |   |