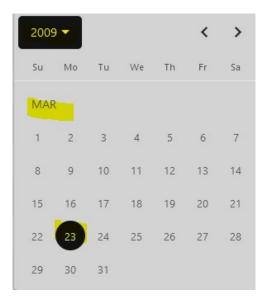

Fill in all the required fields. Tip: When entering the Date of Birth, click on the calendar to the right of the name, then select the birthyear from the drop down, then the month, and then the day.

Fill in all the required fields, and we strongly recommend adding your child's photo. The photo can only be seen in the app and it allows for quick identification of your child in the event of an emergency. Once you've entered all the required info, scroll to the bottom,

| G                                          | 🕅 .dl 🎔 🖬77% 11:01 |  |
|--------------------------------------------|--------------------|--|
| < Child 2 Admin                            | ť                  |  |
| hild account                               |                    |  |
| Please fill mandatory fields               |                    |  |
| Please fill mandatory fields               |                    |  |
| Date of Birth                              |                    |  |
| 03-23-2009                                 |                    |  |
| Gender*                                    |                    |  |
| Male                                       | 0                  |  |
| Email Nick Name Child 2 Child 2 Last Name* |                    |  |
| Admin                                      |                    |  |
| School Name*                               |                    |  |
| Allergles/Medication*                      |                    |  |
| Darticination Limitation or Res            | trictione*         |  |
| DONE                                       |                    |  |
| DONE                                       |                    |  |