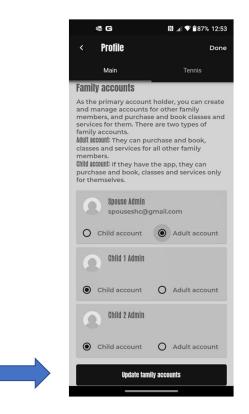

From there, you should see other family members. If you don't see a family member listed that you believe should be listed, first click on Update Family Accounts. If you still don't see the family member, please send an email to app.support@sportfitclubs.com

From there, you should see other family members. Select the type of account (Adult for over 18 / Child for Under 18) and Click Update Family accounts. This will link all your family members in one place.